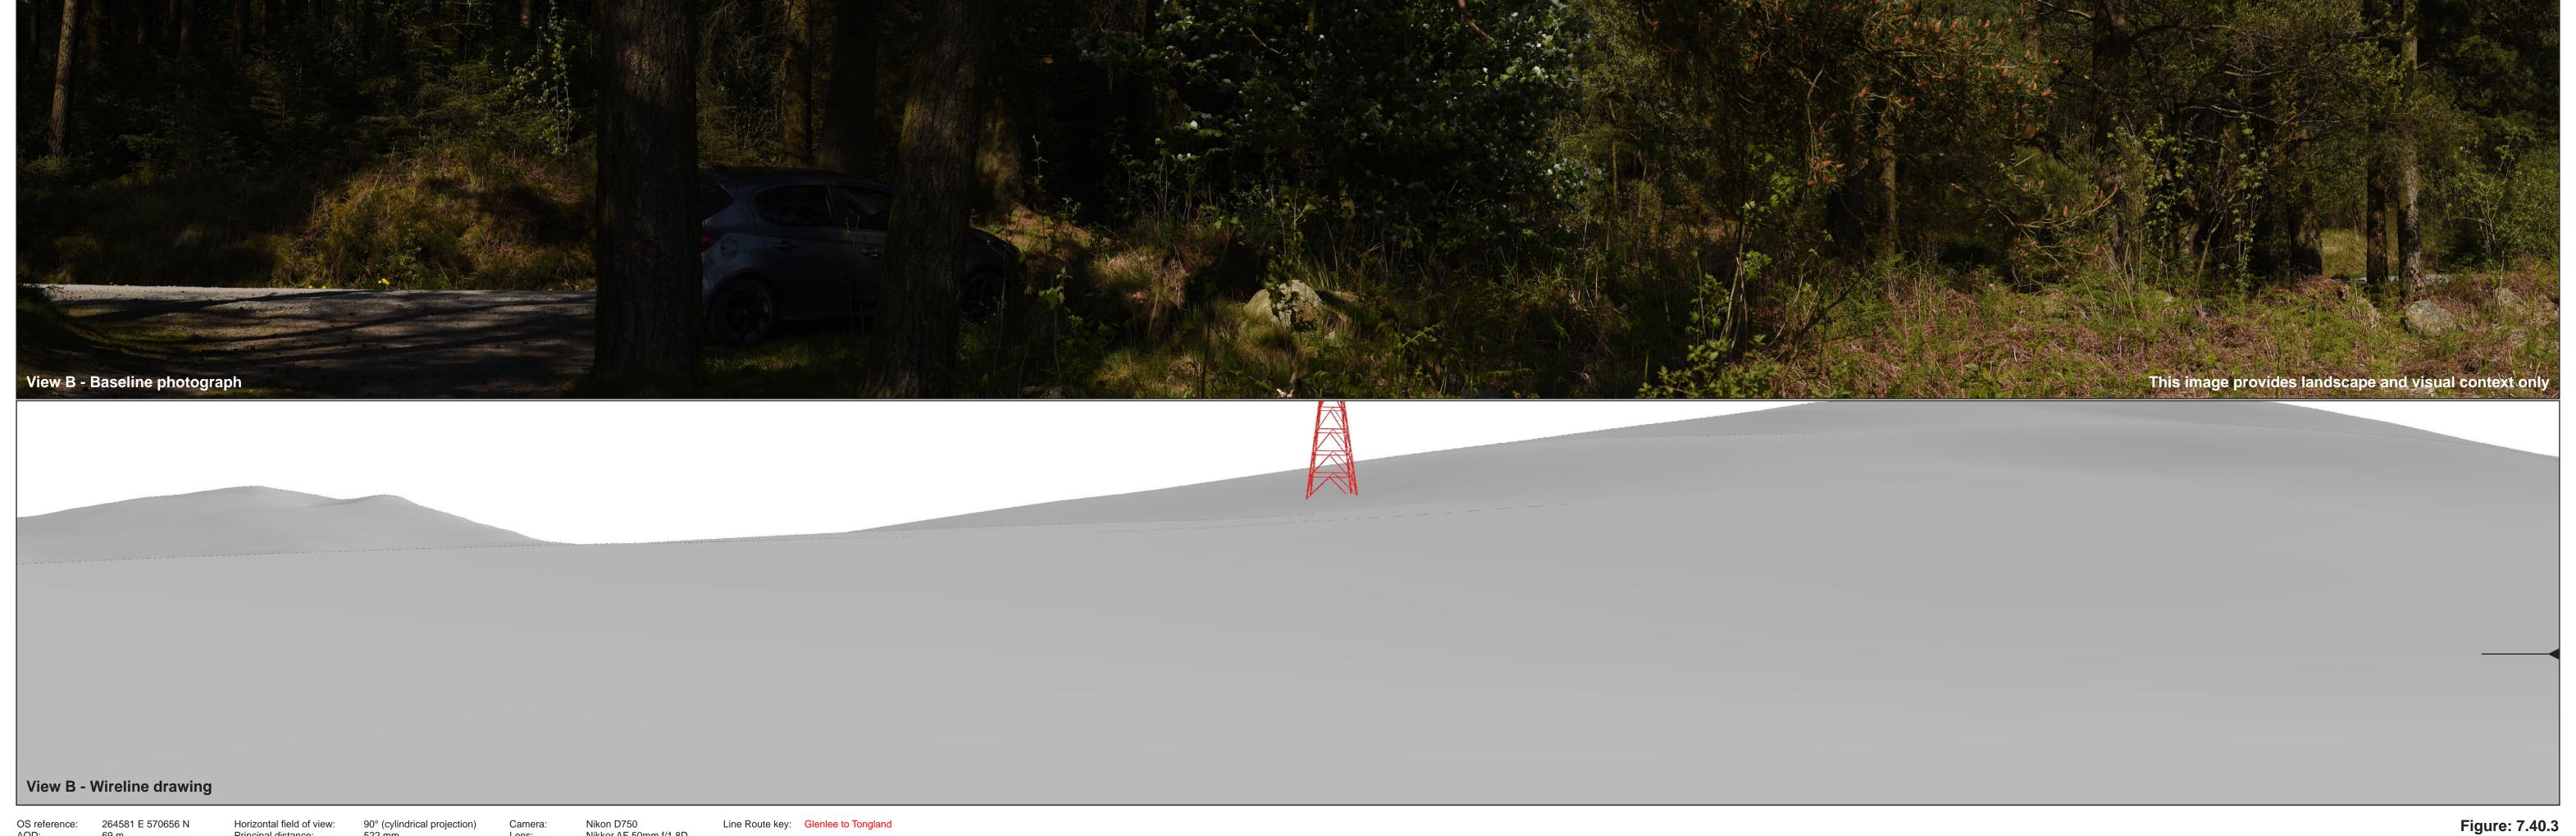

Nikon D750 Nikkor AF 50mm f/1.8D Camera: Camera height: 1.5 m AGL
Date and time: 17/05/2019 16:00

Line Route key: Glenlee to Tongland

OS reference: 264581 E 570656 N AOD: 69 m Direction of view: 45°

Horizontal field of view: 90° (cylindrical projection)
Principal distance: 522 mm
Paper size: 841 x 297 mm (half A1)
Correct printed image size: 820 x 260 mm

Camera: Nikon D750
Lens: Nikkor AF 50mm f/1.8D
Camera height: 1.5 m AGL
Date and time: 17/05/2019 16:00

Line Route key: Glenlee to Tongland

OS reference: 264581 E 570656 N AOD: 69 m Direction of view: 135°