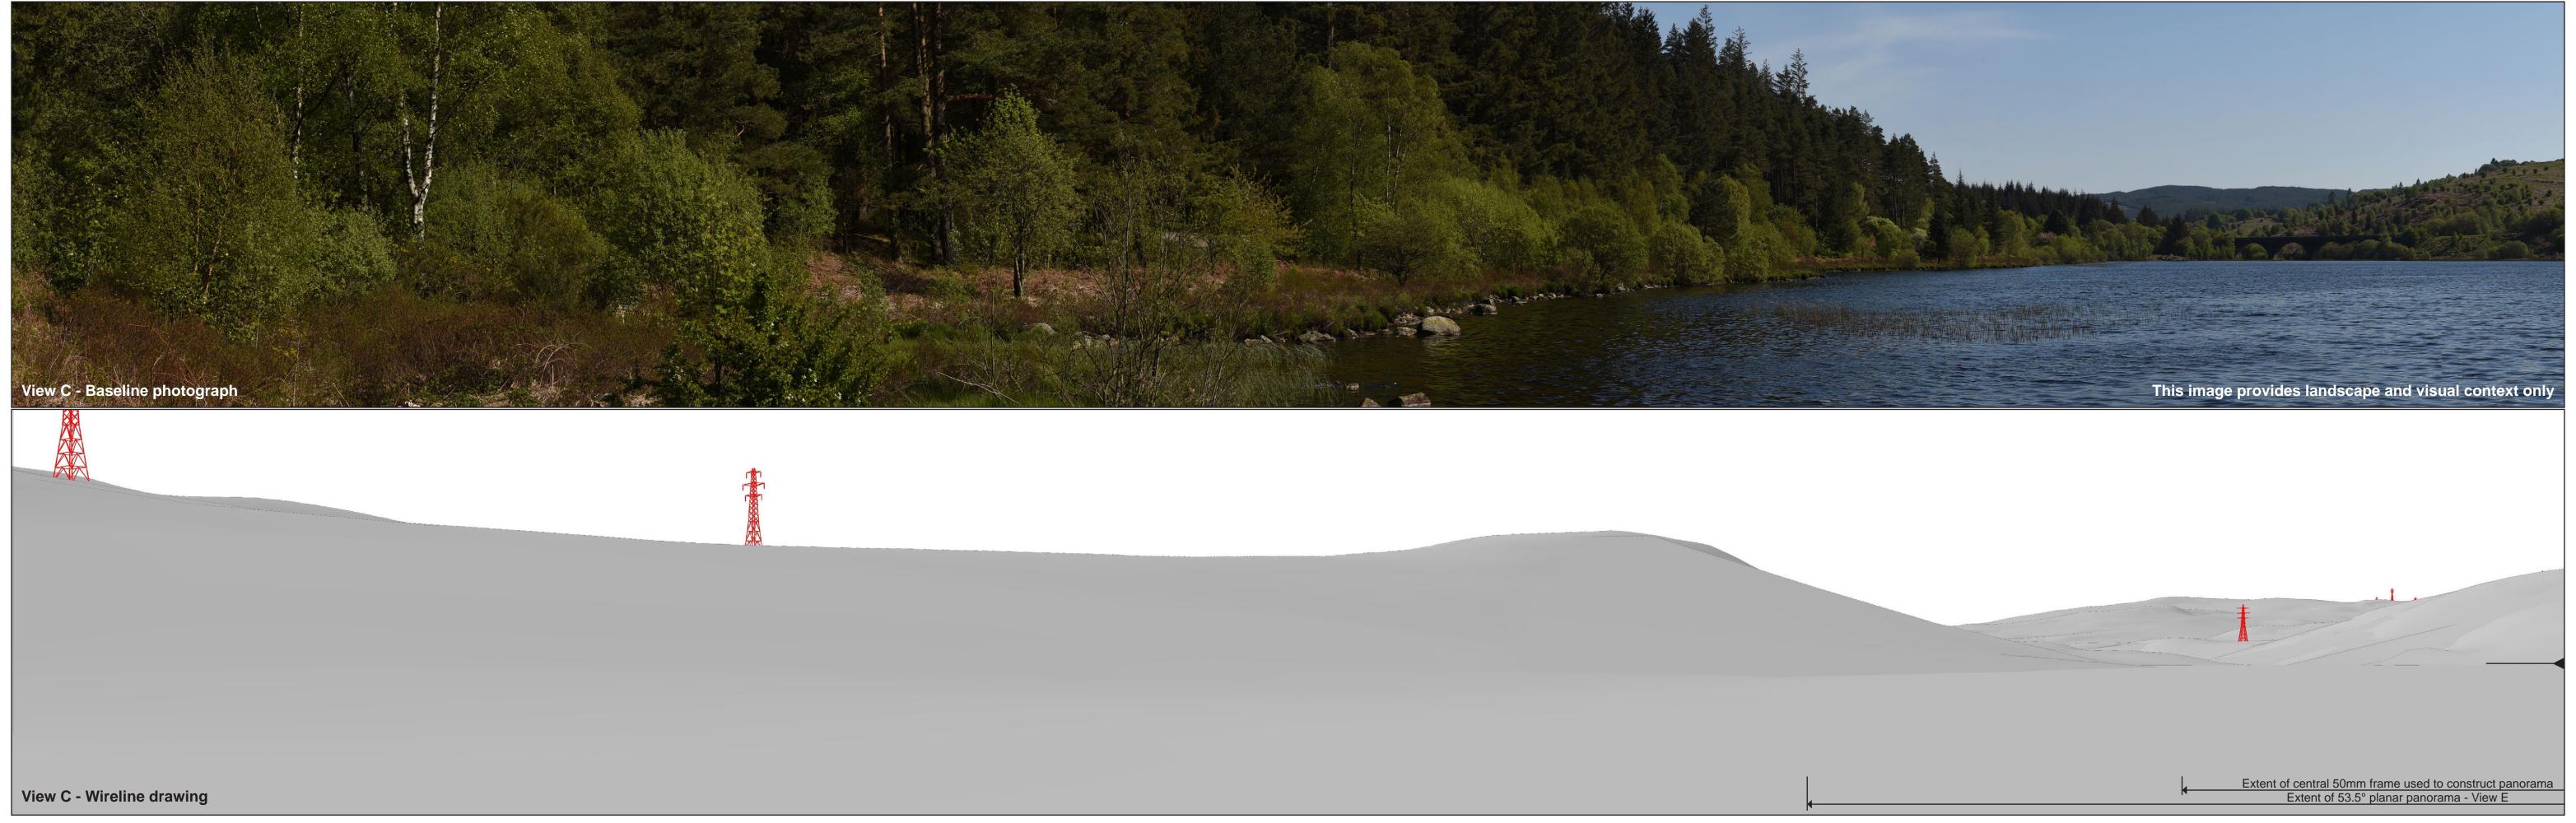

Camera: Nikon D750
Lens: Nikkor AF 50mm f/1.8D
Camera height: 1.5 m AGL
Date and time: 17/05/2019 16:00

Line Route key: Glenlee to Tongland

OS reference: 264581 E 570656 N AOD: 69 m Direction of view: 180°

Horizontal field of view: 53.5° (planar projection)
Principal distance: 812.5 mm
Paper size: 841 x 297 mm (half A1)
Correct printed image size: 820 x 260 mm

Camera: Nikon D750
Lens: Nikkor AF 50mm f/1.8D
Camera height: 1.5 m AGL
Date and time: 17/05/2019 16:00