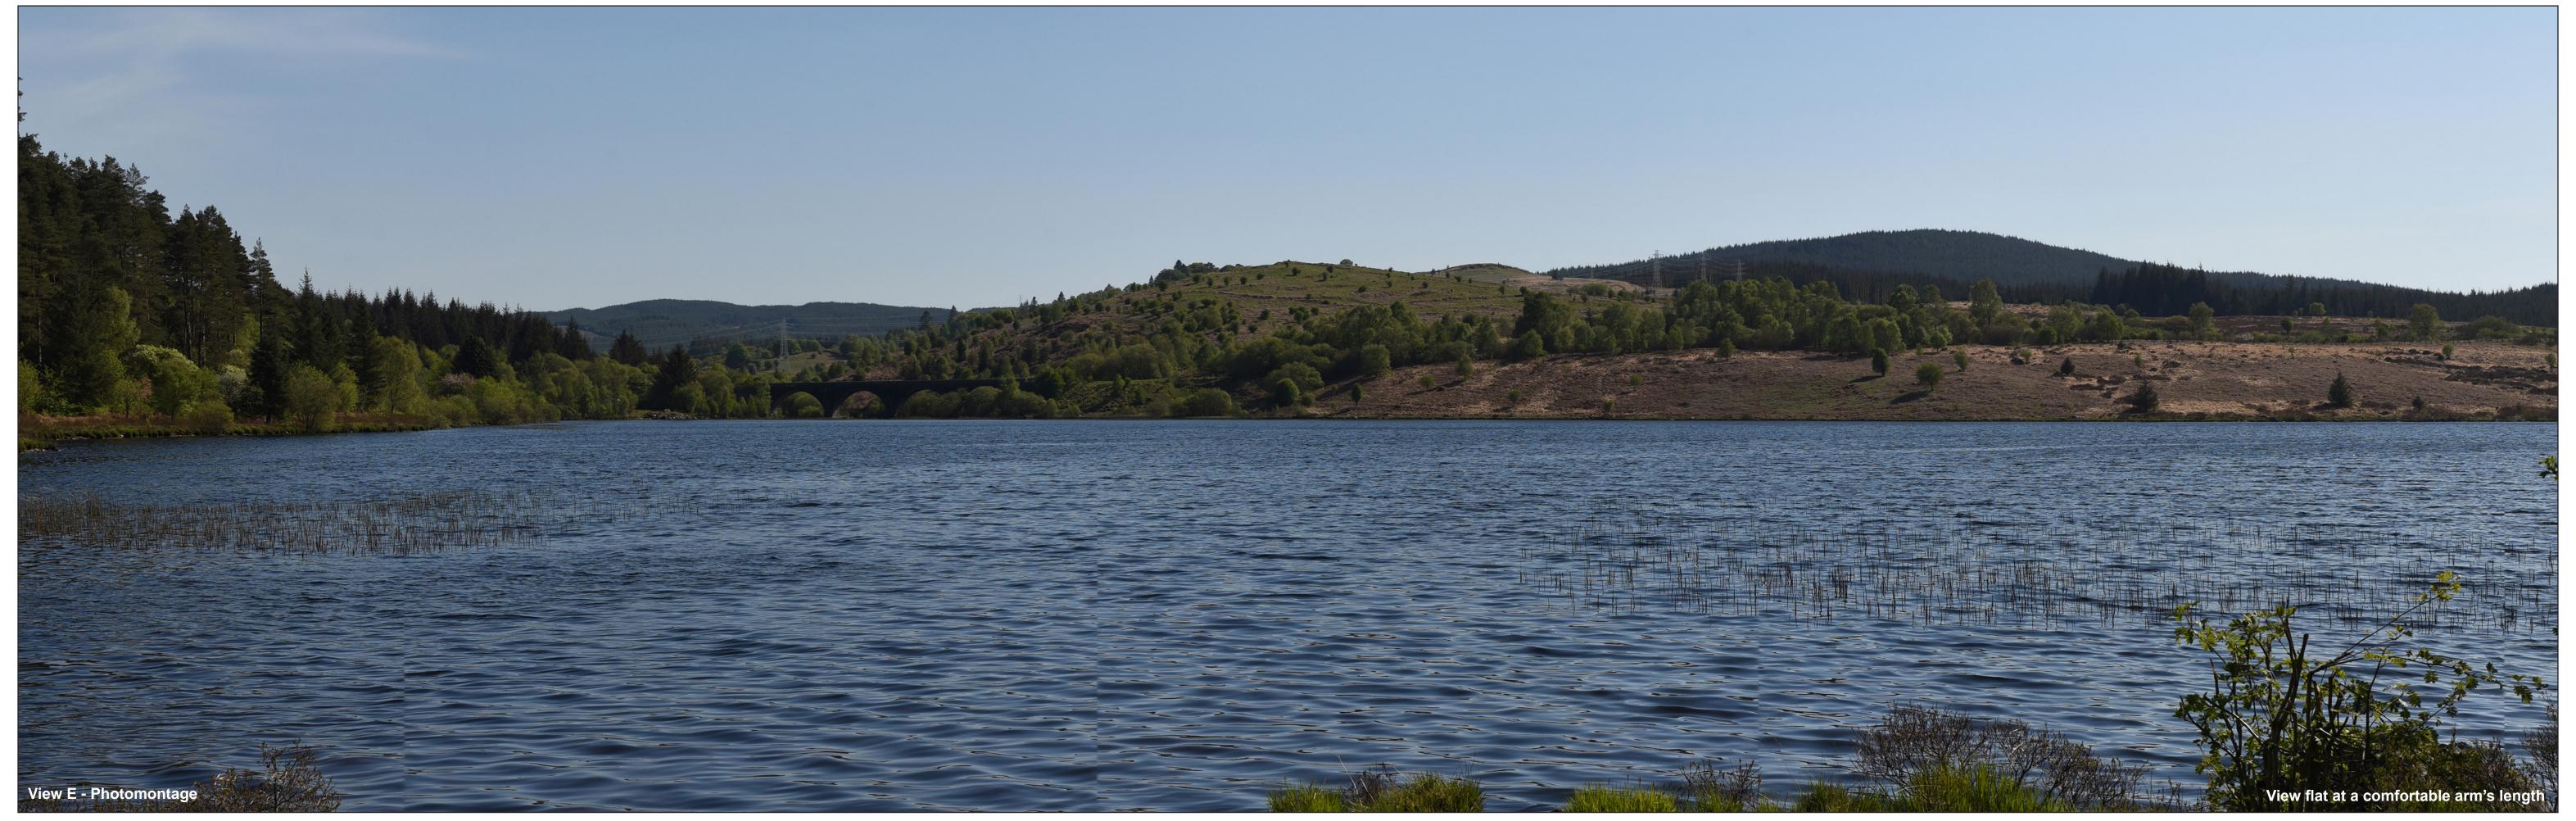

Horizontal field of view: 53.5° (planar projection)
Principal distance: 812.5 mm
Paper size: 841 x 297 mm (half A1)
Correct printed image size: 820 x 260 mm

Camera: Nikon D750
Lens: Nikkor AF 50mm f/1.8D
Camera height: 1.5 m AGL
Date and time: 17/05/2019 16:00

Line Route key: Glenlee to Tongland

OS reference: 264581 E 570656 N AOD: 69 m Direction of view: 180°

Horizontal field of view: 53.5° (planar projection)
Principal distance: 812.5 mm
Paper size: 841 x 297 mm (half A1)
Correct printed image size: 820 x 260 mm