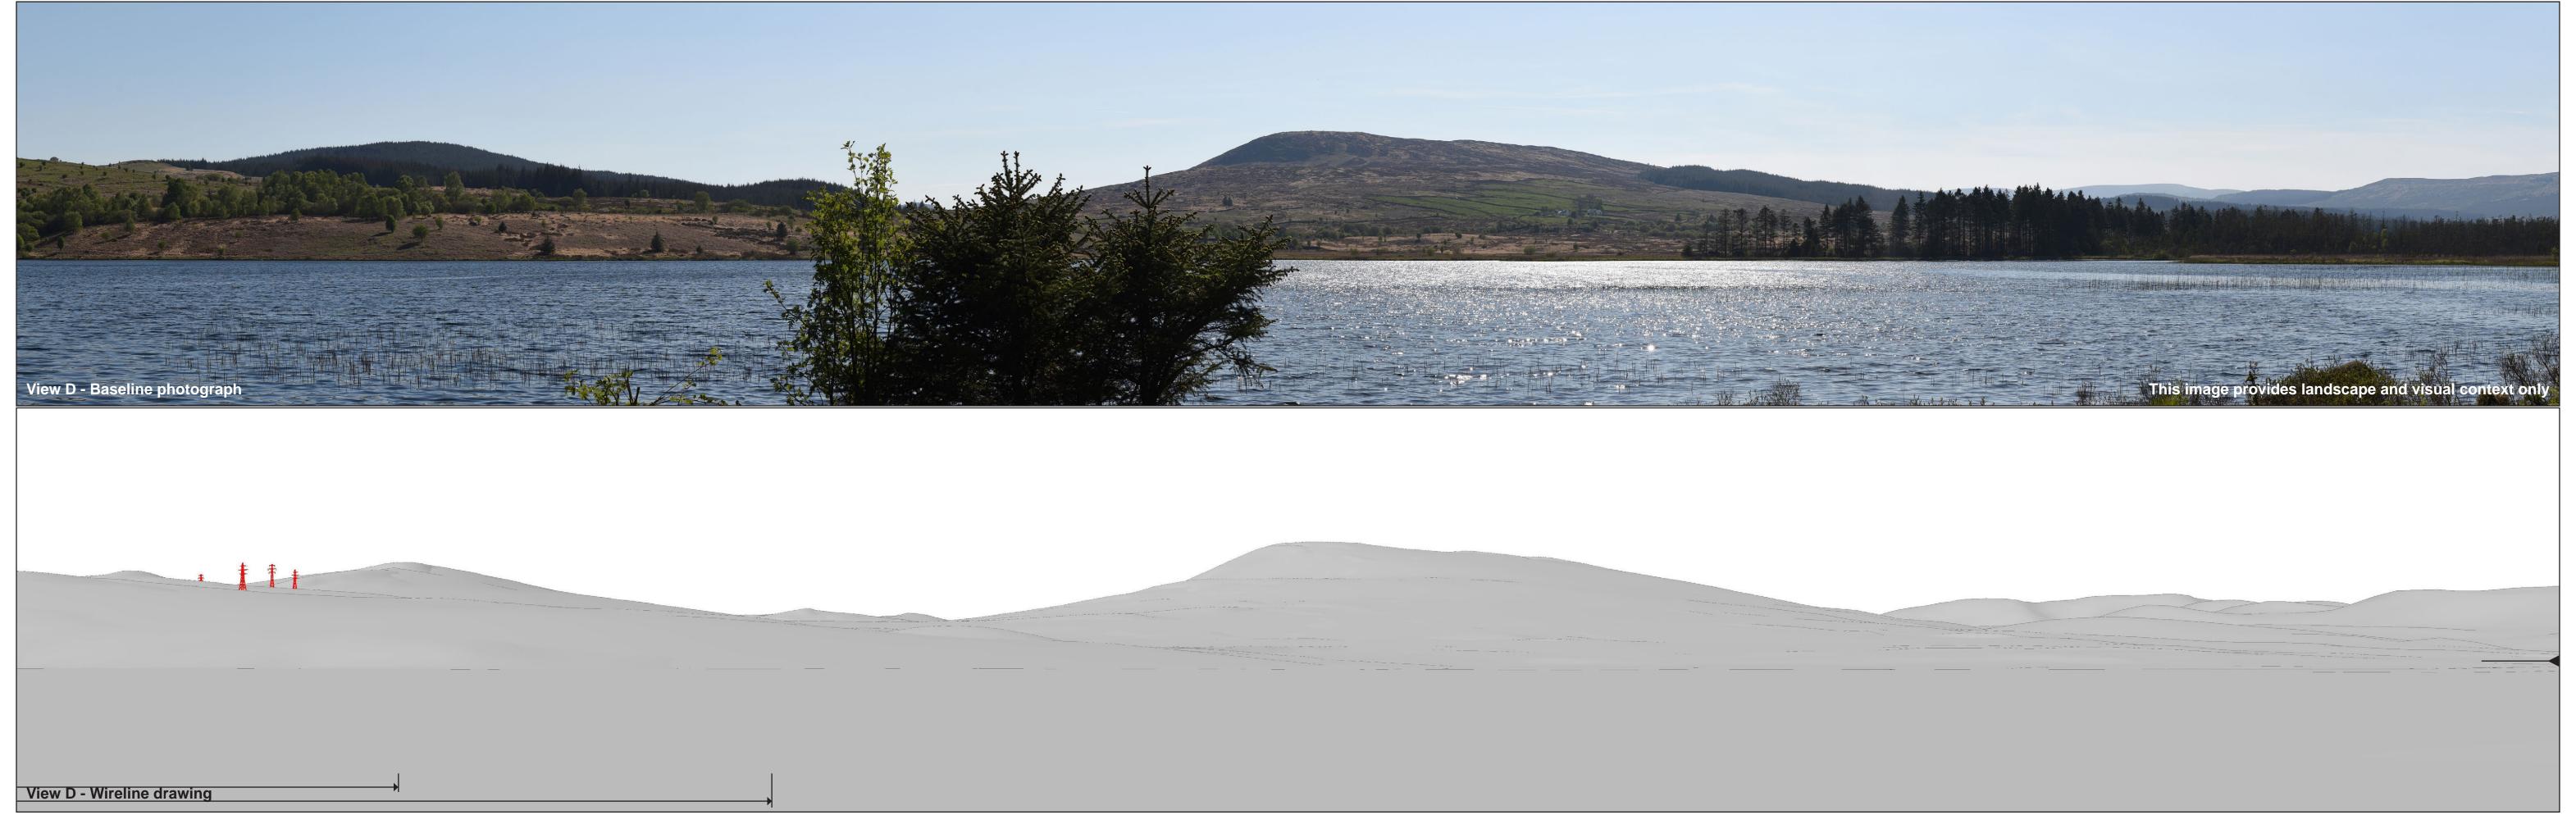

Line Route key: Glenlee to Tongland

OS reference: 264581 E 570656 N AOD: 69 m Direction of view: 225°

Horizontal field of view: 90° (cylindrical projection)
Principal distance: 522 mm
Paper size: 841 x 297 mm (half A1)
Correct printed image size: 820 x 260 mm

Camera: Nikon D750
Lens: Nikkor AF 50mm f/1.8D
Camera height: 1.5 m AGL
Date and time: 17/05/2019 16:00

Line Route key: Glenlee to Tongland

OS reference: 264581 E 570656 N AOD: 69 m Direction of view: 180°