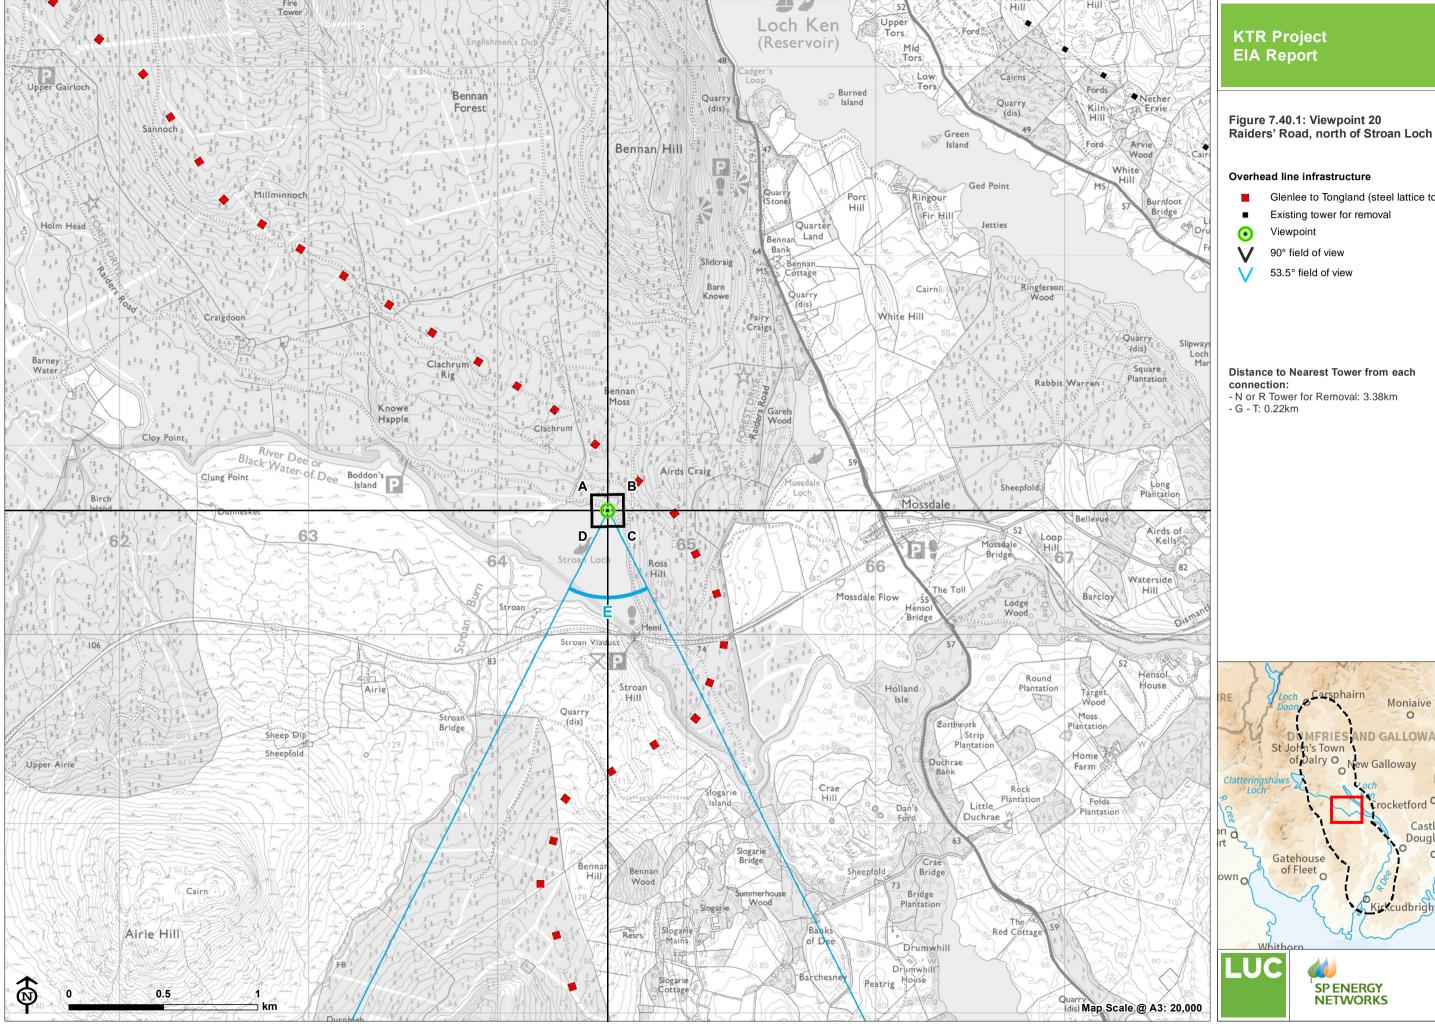

KTR Project

Glenlee to Tongland (steel lattice tower)

Moniaive

Crocketford O

Castle

Douglas

Dumfrie

O Dalbeat

**DUMFRIES AND GALLOWAY** 

of Dalry O New Galloway

SP ENERGY **NETWORKS** 

St John's Town

Gatehouse of Fleet

Existing tower for removal

Viewpoint

90° field of view

53.5° field of view

**(** 

**EIA Report** 

OS reference: 264581 E 570656 N AOD: 69 m Direction of view: 315°

Horizontal field of view: 90° (cylindrical projection)
Principal distance: 522 mm
Paper size: 841 x 297 mm (half A1)
Correct printed image size: 820 x 260 mm