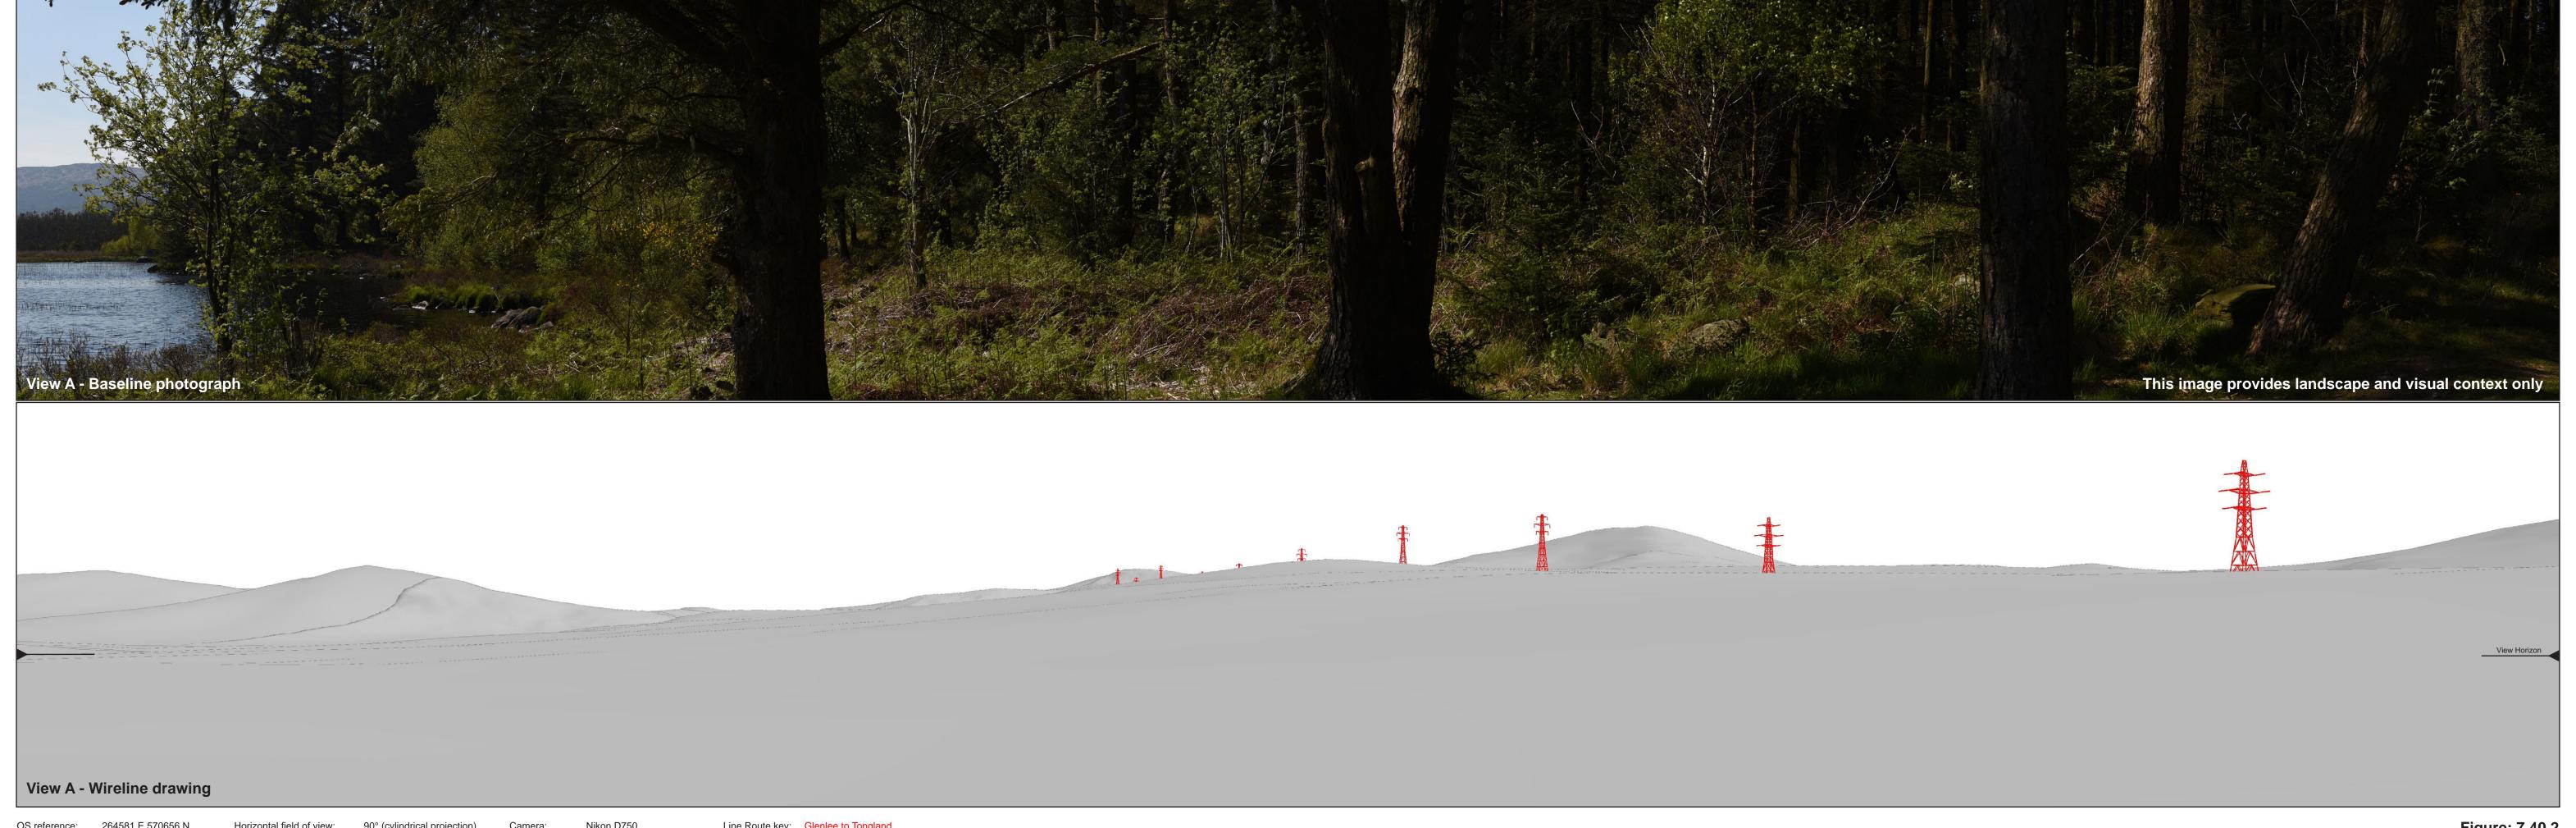

53.5° field of view

**(** 

**EIA Report** 

OS reference: 264581 E 570656 N AOD: 69 m Direction of view: 315°

Horizontal field of view: 90° (cylindrical projection)
Principal distance: 522 mm
Paper size: 841 x 297 mm (half A1)
Correct printed image size: 820 x 260 mm

Nikon D750 Nikkor AF 50mm f/1.8D Camera: Camera height: 1.5 m AGL
Date and time: 17/05/2019 16:00

Line Route key: Glenlee to Tongland

OS reference: 264581 E 570656 N AOD: 69 m Direction of view: 45°

Horizontal field of view: 90° (cylindrical projection)
Principal distance: 522 mm
Paper size: 841 x 297 mm (half A1)
Correct printed image size: 820 x 260 mm