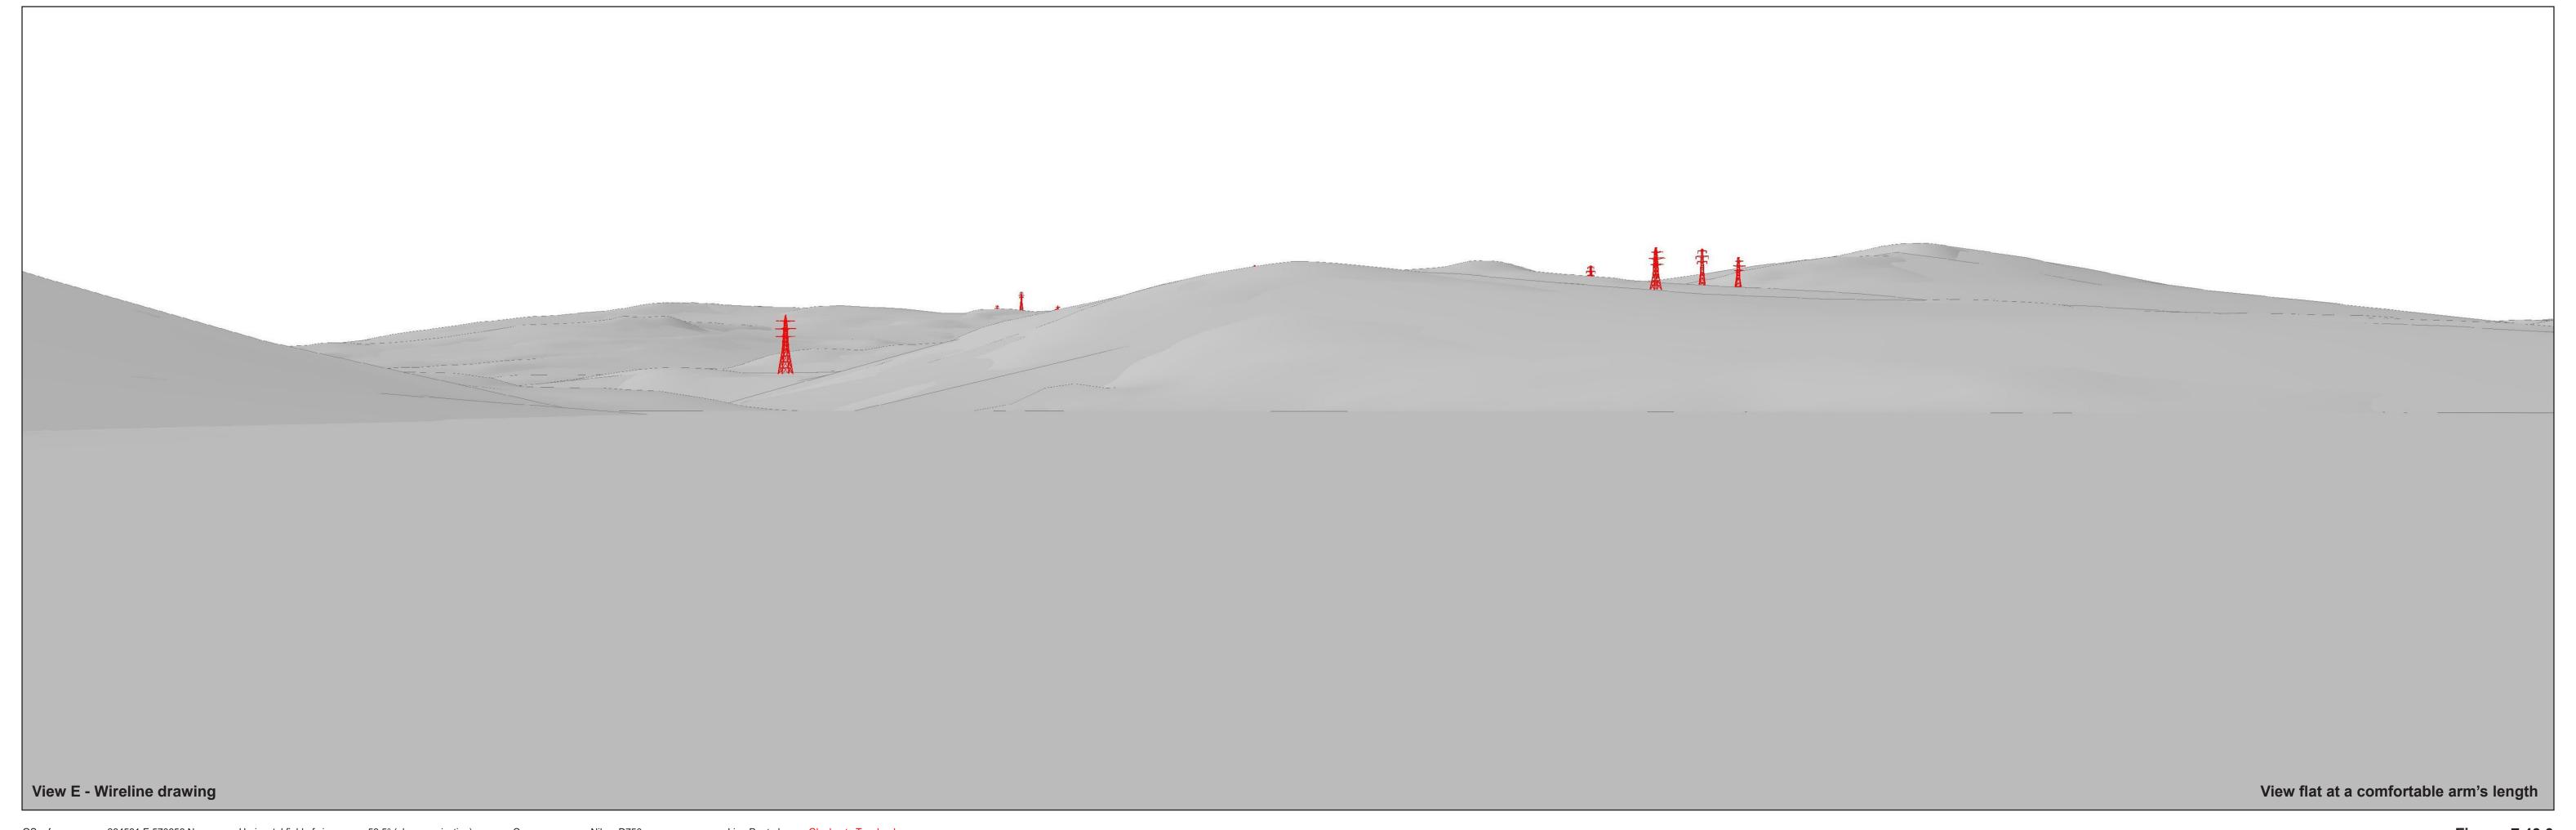

Horizontal field of view: 53.5° (planar projection)
Principal distance: 812.5 mm
Paper size: 841 x 297 mm (half A1)
Correct printed image size: 820 x 260 mm

Camera: Nikon D750
Lens: Nikkor AF 50mm f/1.8D
Camera height: 1.5 m AGL
Date and time: 17/05/2019 16:00

Line Route key: Glenlee to Tongland

OS reference: 264581 E 570656 N AOD: 69 m Direction of view: 180°

Horizontal field of view: 53.5° (planar projection)
Principal distance: 812.5 mm
Paper size: 841 x 297 mm (half A1)
Correct printed image size: 820 x 260 mm